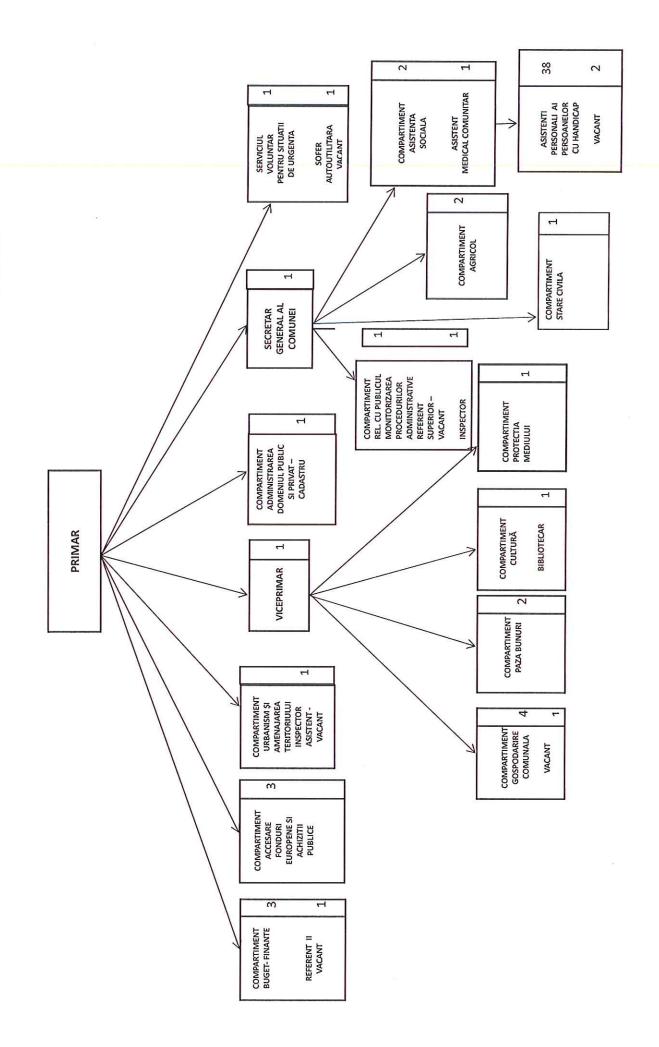

## HOTĂRĂȘTE:

- Art.1 Se aprobă Organigrama și Statul de funcții al aparatului de specialitate al Primarului comunei Telciu, conform Anexelor nr.1 și nr.2, care fac parte integrantă din prezenta hotărâre.
- **Art.2** Cu data adoptării prezentei hotărârii își încetează aplicabilitatea Hotărârea Consiliului local al comunei Telciu nr.37/30.07.2024 privind aprobarea Organigramei și Statul de funcții pentru aparatul de specialitate al Primarului comunei Telciu.
- **Art.3** Cu ducerea la îndeplinire a prezentei hotărâri se încredințează primarul comunei Telciu, domnul Sever Mureșan.
- Art.4 Prezenta hotărâre a fost adoptată cu un număr de \_\_ voturi "pentru", \_\_ voturi "împotrivă", \_\_ voturi "abţineri", din totalul de \_\_\_ consilieri locali prezenţi la şedinţă şi 15 consilieri locali în funcţie.
- Art.5 Prezenta Hotărâre se aduce la cunoștință publică prin grija secretarului general al comunei Telciu si se comunica în termen de 10 zile lucrătoare de la adoptare cu:
  - -Primarul comunei Telciu, domnul Mureşan Sever;
  - -Institutia Prefectului jud. Bistrita- Nasaud;
  - -Agenția Națională a Funcționarilor Publici.

## ORGANIGRAMA APARATULUI DE SPECIALITATE A PRIMARULUI COMUNEI TELCIU

Anexa nr. 2 la HCL nr. \_\_\_/\_\_.06.2025

STAT DE FUNCTII PENTRU
A APARATULUI DE SPECIALITATE A PRIMARULUI COMUNEI TELCIU A SERVICIILOR PUBLICE COMUNALE SI ASISTENTILOR PERSONALI AI PERSOANELOR CU HANDICAP